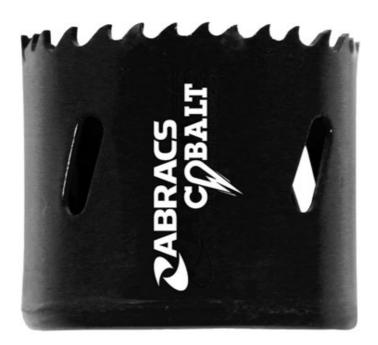

## **Abracs Hole Saw 29mm 1pc**

Abracs hole saws are used on a wide range of applications. Abracs hole saws are designed for use by professional trades people and manufactured from premium quality materials. Made with Bi-metal construction for extreme strength, durability and performance. Abracs hole saws are manufactured with high speed variable pitch teeth for fast and clean cutting and are suitable for use on a wide range of materials. To be used on mild steel, stainless steel, cast iron, aluminium, wood, non ferrous materials.

## **Additional Information**

- Bi-Metal Hole Saw
- · Suitable for use with Metal, Piping, Wood & Plastics
- · See packaging for optimum operating speed efficiency
- · Use with Arbor Part No. 32217
- Variable Pitch Teeth